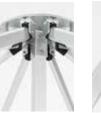

## **Frames**

Frames are made of Marine Grade Anodised Aluminium with a 3 year warranty against mechanical defects.

Aluminium Mast

Double Reinforced Joints

Hinged Spigot Installation