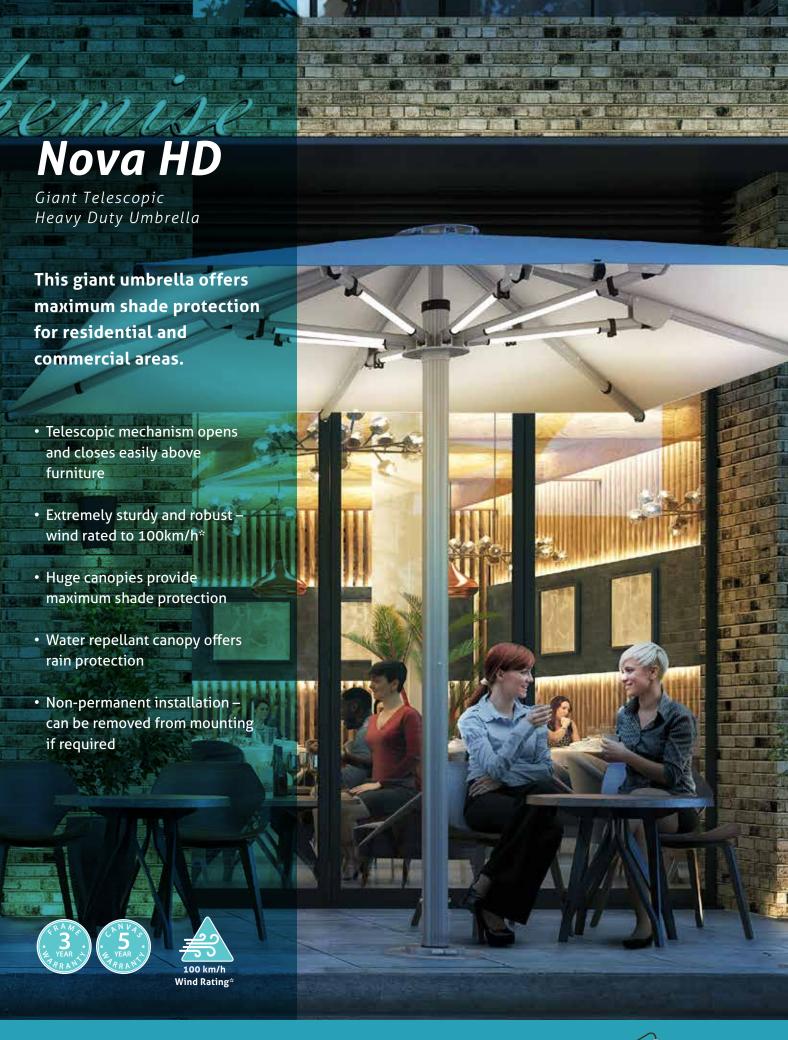

## **Frames**

Frames are made of Marine Grade Anodised Aluminium with a 3 year warranty against mechanical defects.

Aluminium Mast

Double Reinforced Joints

Hinged Spigot Installation

## Canvas

Canopies are made of water repellant and UV-resistant 100% Solution Dyed Premium Acrylic Canvas (5 year warranty against fading).

Upgrade to 100% waterproof 650GSM welded PVC also available.

## LED Lights (optional)

Energy efficient multicoloured LED lights controlled with remote or smart phone app.