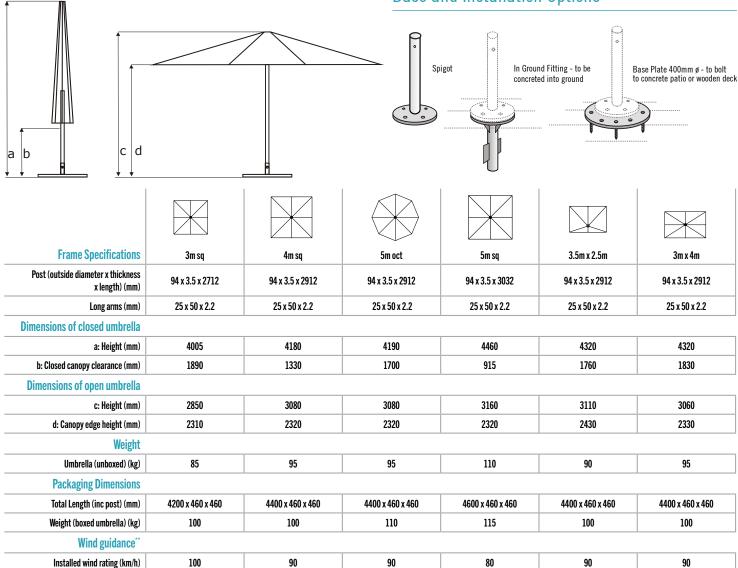

## Base and Installation Options

<sup>\*100</sup>KM wind rating applies to 3m Square size only

e: Sales@paradiseshadeumbrellas.com.au

p: 1800 258 250

w: www.paradiseshadeumbrellas.com.au